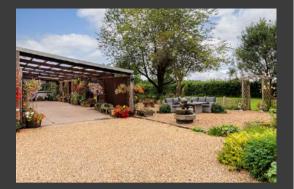

Externally, the near 3-acre parcel of land (2.8 acres) has two gated entrances and presents endless possibilities, with ample space to keep a horse or two. There is a selection of mature fruit trees, a raised deck overlooking a pond, a large carport, a garage and a storeroom.