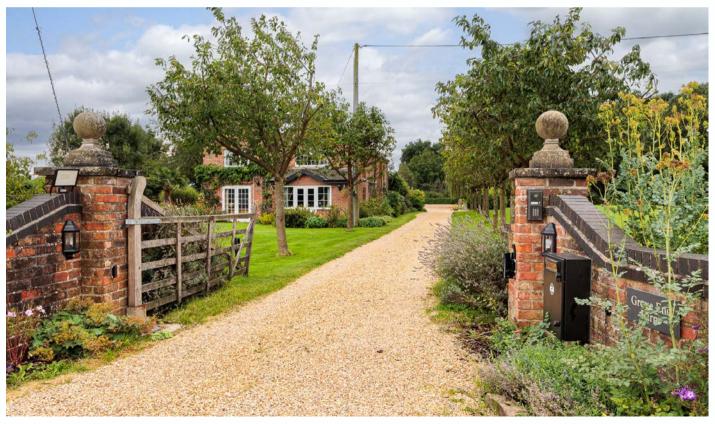

Grove End Farm is approached down a winding lane, a no-through section of the highly prized Blossoms Lane in Woodford. A picturesque country lane home to a variety of large detached homes, which are nicely positioned within their own large grounds.

Externally, the near 3-acre parcel of land (2.8 acres) has two gated entrances and presents endless possibilities, with ample space to keep a horse or two. There is a selection of mature fruit trees, a raised deck overlooking a pond, a large carport, a garage and a storeroom.