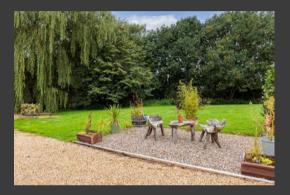

Externally, the near 3-acre parcel of land (2.8 acres) has two gated entrances and presents endless possibilities, with ample space to keep a horse or two. There is a selection of mature fruit trees, a raised deck overlooking a pond, a large carport, a garage and a storeroom.