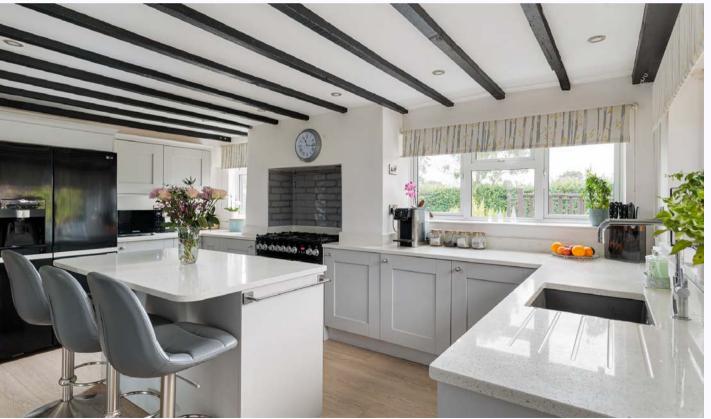

This property is a traditional farmhouse which has been extended over the years to now offer family-friendly and highly versatile living accommodation, totalling more than 3000 square feet over just two floors. There are three primary reception rooms to the ground floor, along with a modern fitted kitchen, a study and the modern family bathroom. The first floor offers five well-proportioned bedrooms, a WC and spacious landing. Large windows throughout the property frame the captivating views of the surrounding landscape and allow high levels of natural light to penetrate.