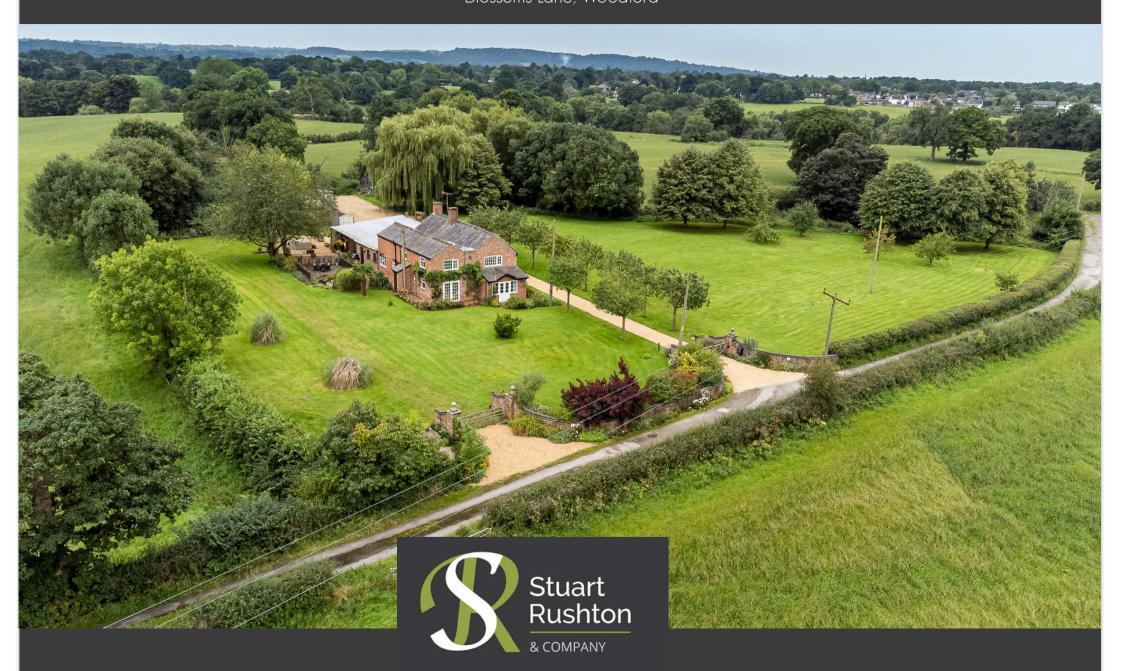

## Grove End Farm Blossoms Lane, Woodford

An extended five bedroom detached farmhouse, providing 3000 square feet of flexible accommodation and occupying a sprawling plot of nearly 3 acres. Set within a beautiful yet convenient part of Woodford with the popular villages of Bramhall, Wilmslow and Poynton within easy reach.

Grove End Farm is approached down a winding lane, a no-through section of the highly prized Blossoms Lane in Woodford. A picturesque country lane home to a variety of large detached homes, which are nicely positioned within their own large grounds.

Externally, the near 3-acre parcel of land (2.8 acres) has two gated entrances and presents endless possibilities, with ample space to keep a horse or two. There is a selection of mature fruit trees, a raised deck overlooking a pond, a large carport, a garage and a storeroom.