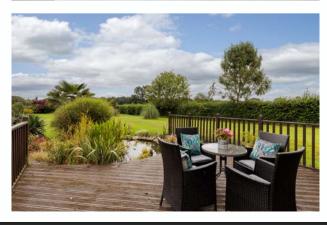

Externally, the near 3-acre parcel of land (2.8 acres) has two gated entrances and presents endless possibilities, with ample space to keep a horse or two. There is a selection of mature fruit trees, a raised deck overlooking a pond, a large carport, a garage and a storeroom.