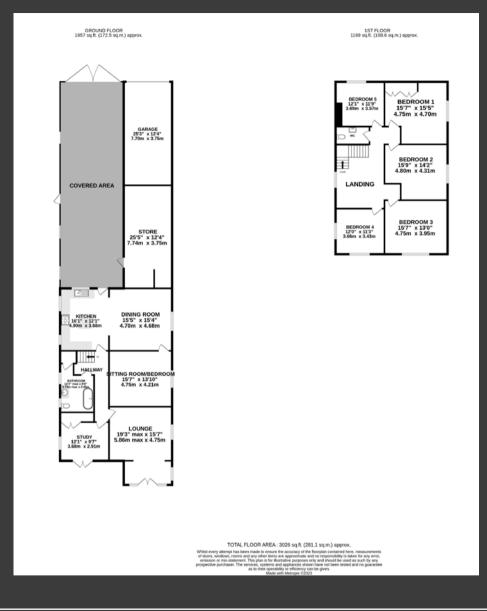

This property is a traditional farmhouse which has been extended over the years to now offer family-friendly and highly versatile living accommodation, totalling more than 3000 square feet over just two floors. There are three primary reception rooms to the ground floor, along with a modern fitted kitchen, a study and the modern family bathroom. The first floor offers five well-proportioned bedrooms, a WC and spacious landing. Large windows throughout the property frame the captivating views of the surrounding landscape and allow high levels of natural light to penetrate.

Externally, the near 3-acre parcel of land (2.8 acres) has two gated entrances and presents endless possibilities, with ample space to keep a horse or two. There is a selection of mature fruit trees, a raised deck overlooking a pond, a large carport, a garage and a storeroom.