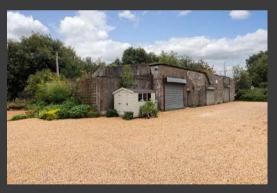

At the rear of the property, there is a dilapidated outbuilding, which with some work, can be utilised again as previously, for agricultural purposes, superb storage, or perhaps a business of some sort.